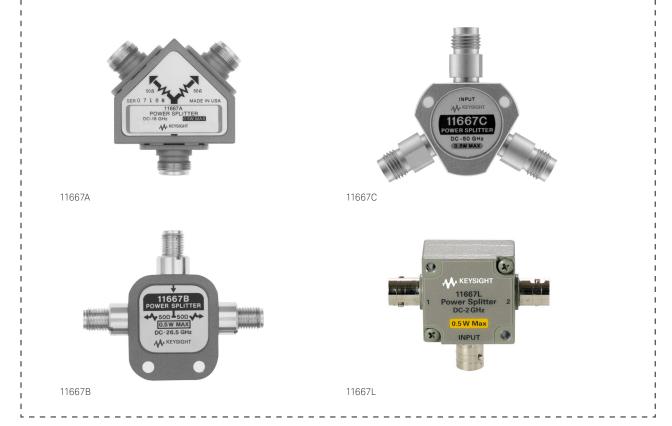

#### Product specifications

| Model             | Frequency range | Equivalent output SWR (nominal 50 Ω) | Maximum input power | Nominal insertion loss (input to either output) | Tracking between any two ports | Connectors                      |
|-------------------|-----------------|--------------------------------------|---------------------|-------------------------------------------------|--------------------------------|---------------------------------|
| 11667A            | — DC to 18 GHz  | 1.10: DC to 4 GHz                    | — 0.5 W             | 7 dB                                            | 0.20 dB to 8 GHz               | N (f) all ports                 |
| 11667A Option 002 |                 | 1.33: DC to 18 GHz                   |                     |                                                 | 0.25 dB to 18 GHz              | Option 002: N (f) in, APC-7 out |
| 11667B            | DC to 26.5 GHz  | 1.22                                 | 0.5 W               | 7 dB                                            | < 0.25 dB                      | 3.5 mm (f) all ports            |
| 11667C            | DC to 50 GHz    | 1.65                                 | 0.5 W               | 8.5 dB                                          | < 0.40 dB                      | 2.4 mm (f) all ports            |
| 11667L            | DC to 2 GHz     | 1.78                                 | 0.5 W               | 6.6 dB                                          | < 0.60 dB                      | BNC (f)                         |