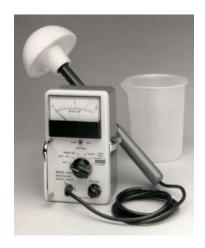

## **Survey Meter**

## **Standard System includes:**

- **Fitted Carrying Case**
- **User Manual**

The HI-1600 Microwave Meter accurately measures microwave leakage at both 915MHz and 2450MHz.

Three survey ranges are incorporated into a switching sequence that includes positions for battery and probe checks.